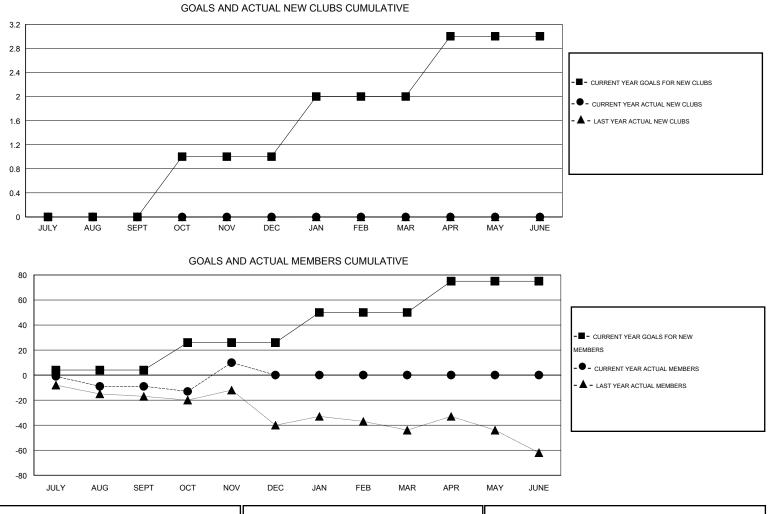

## Kenneth Schwols GMT:

| GMT: Kenneth Schwols |                  | LOCATION UTAH     |                  | _                |               |                    |                                     | GMT CA 1           |                  |
|----------------------|------------------|-------------------|------------------|------------------|---------------|--------------------|-------------------------------------|--------------------|------------------|
| Clubs                |                  |                   |                  |                  | Members       |                    |                                     |                    |                  |
|                      | RESU             | LTS FOR 2015-2016 | i                |                  |               | RESU               | JLTS FOR 2015-2016                  |                    |                  |
| QUARTER              | NEW CLUB<br>GOAL | NEW CLUBS         | DROPPED<br>CLUBS | NET<br>GAIN/LOSS | QUARTER       | NEW MEMBER<br>GOAL | CHARTER AND<br>NEW MEMBERS<br>ADDED | DROPPED<br>MEMBERS | NET<br>GAIN/LOSS |
| JULY/AUG/SEPT        | 0                | 0                 | 0                | 0                | JULY/AUG/SEPT | 4                  | 6                                   | 15                 | -9               |
| OCT/NOV/DEC          | 1                | 0                 | 0                | 0                | OCT/NOV/DEC   | 22                 | 30                                  | 11                 | 19               |
| JAN/FEB/MAR          | 1                | 0                 | 0                | 0                | JAN/FEB/MAR   | 24                 | 0                                   | 0                  | 0                |
| APR/MAY/JUNE         | 1                | 0                 | 0                | 0                | APR/MAY/JUNE  | 25                 | 0                                   | 0                  | 0                |